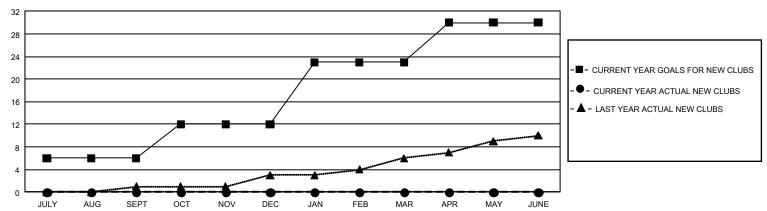

## GOALS AND ACTUAL NEW CLUBS CUMULATIVE

## GMT Constitutional Area 1, Group M

**GMT**: OPEN

REPORT DOES NOT INCLUDE CLUBS IN UNDISTRICTED AREAS.

| Clubs                      |               |           |               | Members                    |                        |                         |                                                    |  |
|----------------------------|---------------|-----------|---------------|----------------------------|------------------------|-------------------------|----------------------------------------------------|--|
| RESULTS FOR 2019-2020      |               |           |               | RESULTS FOR 2019-2020      |                        |                         |                                                    |  |
| QUARTER                    | NEW CLUB GOAL | NEW CLUBS | DROPPED CLUBS | QUARTER MEM                | BER GROWTH NET<br>GOAL | MEMBER GROWTH<br>ACTUAL | DROPPED<br>MEMBERS ACTUAL<br>(including transfers) |  |
| JULY/AUG/SEPT              | 18            | 0         | 6             | JULY/AUG/SEPT              | 1,080                  | 536<br>477              | 623                                                |  |
| OCT/NOV/DEC<br>JAN/FEB/MAR | 18<br>33      | 0         | 8<br>5        | OCT/NOV/DEC<br>JAN/FEB/MAR | 855<br>1,080           | 410                     | 767<br>442                                         |  |
| APR/MAY/JUNE               | 21            | 0         | 0             | APR/MAY/JUNE               | 849                    | 0                       | Ü                                                  |  |