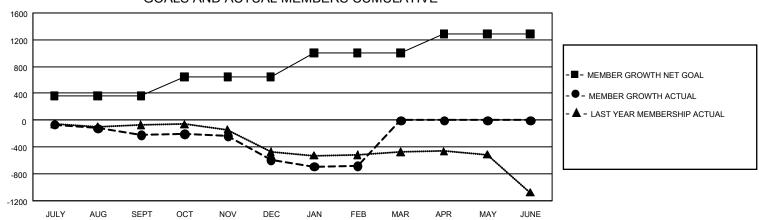

## GOALS AND ACTUAL MEMBERS CUMULATIVE

| DROPPED CLUBS: 0 |   | 0 CLUBS OF 0 ADDED 1 OR MORE NEW | GENDER DISTRIBUTION             |             |   |
|------------------|---|----------------------------------|---------------------------------|-------------|---|
|                  |   | MEMBERS                          | MALE                            | 0 (100.00%) |   |
|                  |   |                                  | FEMALE                          | 0 (100.00%) |   |
| DROPPED MEMBERS  |   |                                  |                                 |             |   |
| DECEASED         | 0 | CLICK HERE FOR CUMULATIVE        | TOTAL FAMILY UNIT MEMBERS       |             | 0 |
| CLUB CANCELLED 0 |   | MEMBERSHIP DATA                  |                                 |             |   |
| OTHER            | 0 |                                  | FAMILY MEMBERS PAYING HALF DUES |             | 0 |
| TOTAL            | 0 |                                  |                                 |             |   |

## GMT Constitutional Area 1, Group M

**GMT**: OPEN

REPORT DOES NOT INCLUDE CLUBS IN UNDISTRICTED AREAS.

| Clubs                      |               |           |               | Members                    |                        |                         |                                                    |  |
|----------------------------|---------------|-----------|---------------|----------------------------|------------------------|-------------------------|----------------------------------------------------|--|
| RESULTS FOR 2019-2020      |               |           |               | RESULTS FOR 2019-2020      |                        |                         |                                                    |  |
| QUARTER                    | NEW CLUB GOAL | NEW CLUBS | DROPPED CLUBS | QUARTER MEM                | BER GROWTH NET<br>GOAL | MEMBER GROWTH<br>ACTUAL | DROPPED<br>MEMBERS ACTUAL<br>(including transfers) |  |
| JULY/AUG/SEPT              | 18            | 0         | 6             | JULY/AUG/SEPT              | 1,080                  | 536<br>477              | 623                                                |  |
| OCT/NOV/DEC<br>JAN/FEB/MAR | 18<br>33      | 0         | 8<br>5        | OCT/NOV/DEC<br>JAN/FEB/MAR | 855<br>1,080           | 410                     | 767<br>442                                         |  |
| APR/MAY/JUNE               | 21            | 0         | 0             | APR/MAY/JUNE               | 849                    | 0                       | Ü                                                  |  |